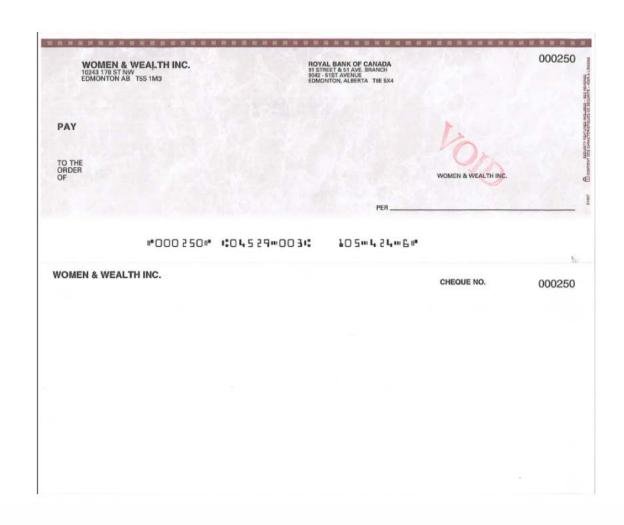

#### Direct Deposit & Wire Instructions Women & Wealth Inc. 2021-01-01

#### **Bank Account Info:**

Institution #003 Branch #04529 Account #1054246

#### Wire Details:

Branch Phone #: 780-448-6980

Swift Code: ROYCCAT2

Branch Address: 16909 - 103A Ave NW, Edmonton, AB T5P 4Y5