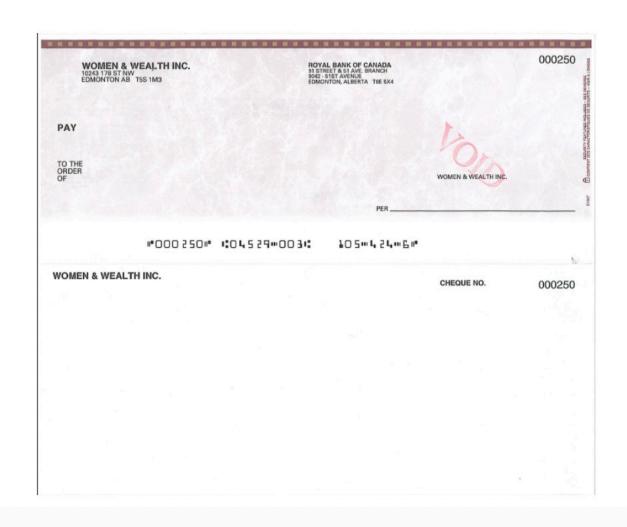

#### Direct Deposit & Wire Instructions Women & Wealth Inc. 2021-01-01

#### **Bank Account Info:**

Institution #003 Branch #04529 Account #1054246

#### Wire Details:

Branch Phone #: 780-448-6980

Swift Code: ROYCCAT2

Branch Address: 16909 - 103A Ave NW, Edmonton, AB T5P 4Y5