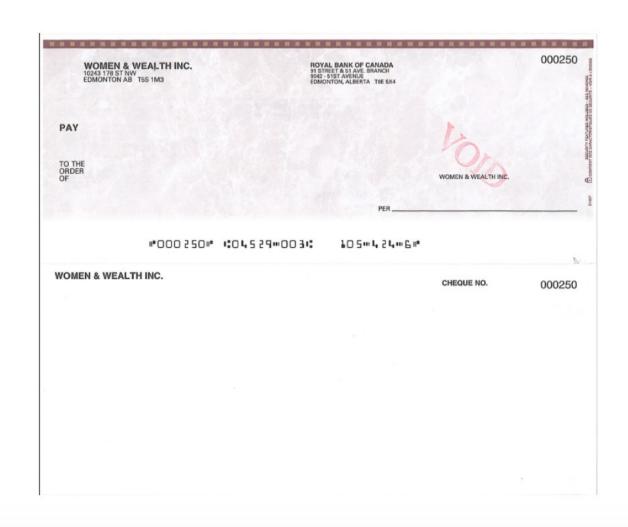

#### Direct Deposit & Wire Instructions Women & Wealth Inc. 2021-01-01

#### **Bank Account Info:**

Institution #003 Branch #04529 Account #1054246

#### Wire Details:

Branch Phone #: 780-448-6980

Swift Code: ROYCCAT2

Branch Address: 16909 - 103A Ave NW, Edmonton, AB T5P 4Y5